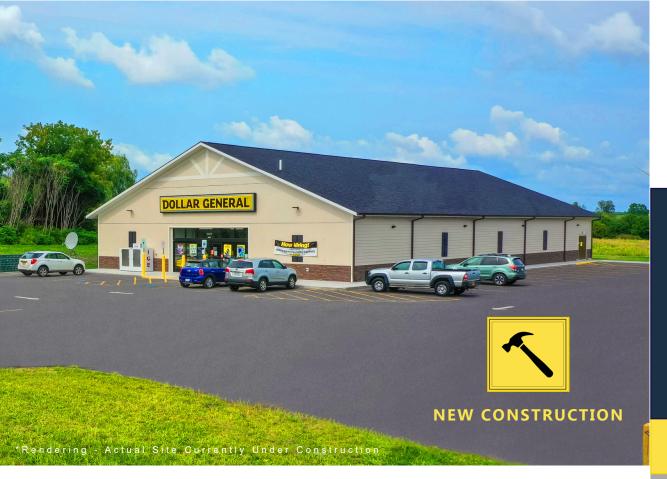

Rare Best-in-Class Design & Construction: This fully wood-framed and gable-roofed Dollar General is located on the main thoroughfare of Chateaugay, NY, which serves as the central business district for the surrounding community in Upstate New York. COMPARE this Best-in-Class Design & Construction featuring: Gable Roof, Open Vaulted Ceiling, Wood Framing, Hardy Plank Siding, and Clear Span Interior (no interior columns) WITH ALL OTHERS (flat roofs, lower ceilings, prefabricated metal buildings, and interior metal columns).

### **Opening September 2021**

- New Construction
- Amazon Resistant
- Corporate Guarantee
- Full 15 Year Lease Remaining
- Three 5-Year Options
- 10% Increase Option Periods

| LEASE<br>YEARS | ANNUAL<br>RENT | RENT /<br>9,100 SF | PERCENT<br>INCREASE | EFFECTIVE<br>DATE |
|----------------|----------------|--------------------|---------------------|-------------------|
| 1 - 15         | \$<br>113,077  | \$ 12.42           | NA                  | 09/30/2021        |
| 16 - 20 *      | \$<br>124,384  | \$ 13.66           | 10%                 | 09/30/2026        |
| 21 - 25 *      | \$<br>136,823  | \$ 15.03           | 10%                 | 09/30/2031        |
| 26 - 30 *      | \$<br>150,506  | \$16.54            | 10%                 | 09/30/2036        |