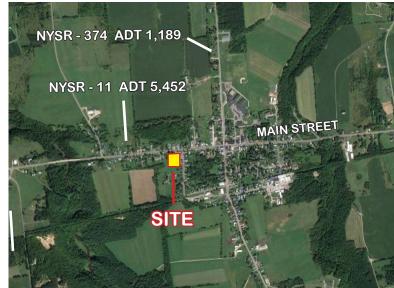

Rare Best-in-Class Design & Construction: This fully wood-framed and gable-roofed Dollar General is located on the main thoroughfare of Chateaugay, NY, which serves as the central business district for the surrounding community in Upstate New York. COMPARE this Best-in-Class Design & Construction featuring: Gable Roof, Open Vaulted Ceiling, Wood Framing, Hardy Plank Siding, and Clear Span Interior (no interior columns) WITH ALL OTHERS (flat roofs, lower ceilings, prefabricated metal buildings, and interior metal columns).

# CHATEAUGAY NEW YORK

94 West Main Street Chateaugay, NY 12920