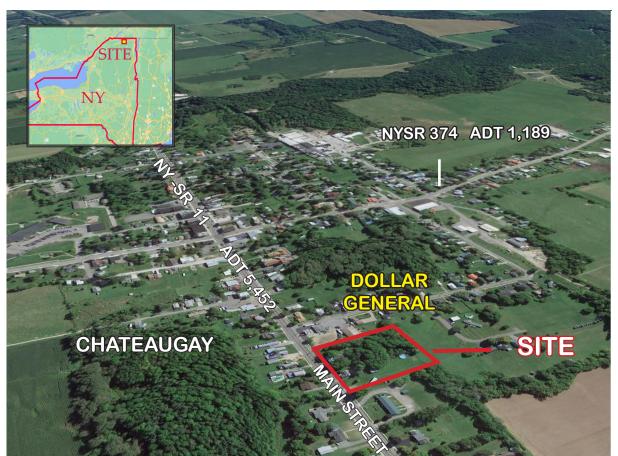

Rare Best-in-Class Design & Construction: This fully wood-framed and gable-roofed Dollar General is located on the main thoroughfare of Chateaugay, NY, which serves as the central business district for the surrounding community in Upstate New York. COMPARE this Best-in-Class Design & Construction featuring: Gable Roof, Open Vaulted Ceiling, Wood Framing, Hardy Plank Siding, and Clear Span Interior (no interior columns) WITH ALL OTHERS (flat roofs, lower ceilings, prefabricated metal buildings, and interior metal columns).

# CHATEAUGAY NEW YORK

94 West Main Street Chateaugay, NY 12920